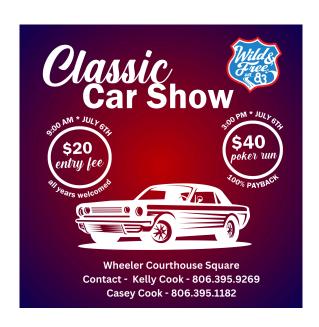

# 2024 Classic Car Show POKER RUN

#### 5th and FINAL Stop - Wheeler, TX (Wheeler County Courthouse)

 Head South on HWY 83 for 11 miles to Wheeler to complete the Poker RUn ar registration booth for Car Show.

#### **RULES:**

- 1. One card per vehicle!
- 2. Card must be signed at each stop.
- 3. If there is a tie at final, then one card will be drawn and high card wins, STANDARD POKER HAND RULES

Questions? Contact Kelly Cook at 806-395-9269 or Casey Cook at 806-395-1182